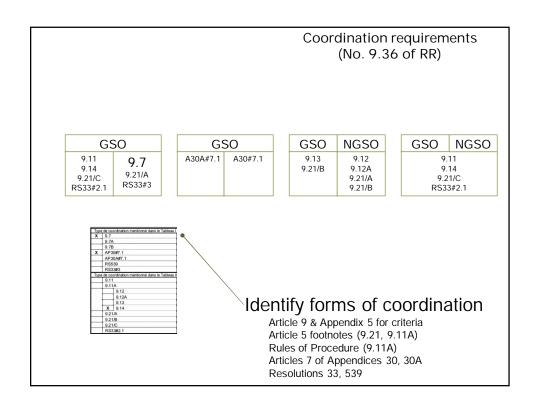

No. 9.36 of RR

GSO VS GSO
GSO/NGSO vs NGSO
GSO/NGSO vs Terrestrial
BSS (non-Plan) vs Terrestrial
GSO vs Plan
Agreement with administrations

Coordination requirements
(No. 9.36 of RR)

9.7
9.11A (9.13, 9.12, 9.12A)
9.11A (9.14)
9.11, RS539
A30#7.1, A30A#7.1