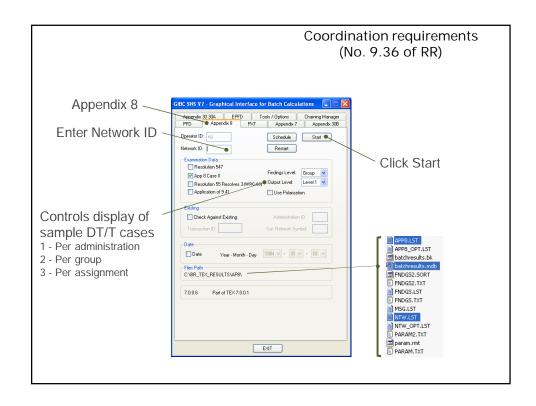

Conformity with RR (No. 9.35 of RR)

Only favourable frequency assignments will proceed ...

Coordination requirements

(No. 9.36 of RR)

Identify any administration with which coordination may need to be effected

No. 9.36 of RR

GSO VS GSO
GSO/NGSO vs NGSO
GSO/NGSO vs Terrestrial
BSS (non-Plan) vs Terrestrial
GSO vs Plan
Agreement with administrations

Coordination requirements
(No. 9.36 of RR)

9.7
9.11A (9.13, 9.12, 9.12A)
9.11A (9.14)
9.11, RS539
A30#7.1, A30A#7.1