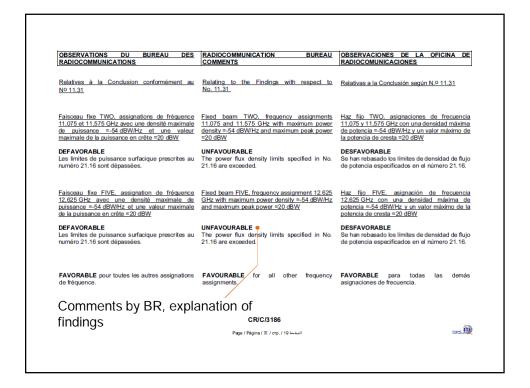

\* Between GSO networks, under provision No. 9.7

Conformity with Radio Regulations

(No. 9.35 of RR)

Conformity with Table of Frequency Allocation & other provisions (PFD/EIRP Limits etc.)

Nos. 9.35, 11.31 of RR, RoP11.31

Conformity with RR (No. 9.35 of RR)

#### Unfavourable Findings

- **1.** EIRP/PFD hard limits exceeded Check GIBC/PFD results
- 2. Not in accordance with ToFA
  Check frequency bands, direction of
  transmission, class of station, service area
- 3. PFD limits exceeded for steerable beams and no method provided Submit reference to Annex 1 of RoP on No. 21.16