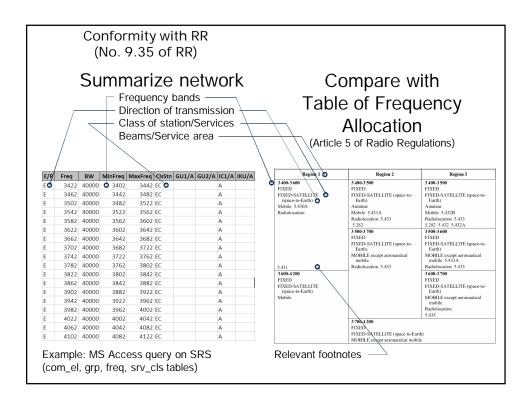

\* Between GSO networks, under provision No. 9.7

Conformity with Radio Regulations

(No. 9.35 of RR)

Conformity with Table of Frequency Allocation & other provisions (PFD/EIRP Limits etc.)

Nos. 9.35, 11.31 of RR, RoP11.31

Conformity with RR (No. 9.35 of RR)