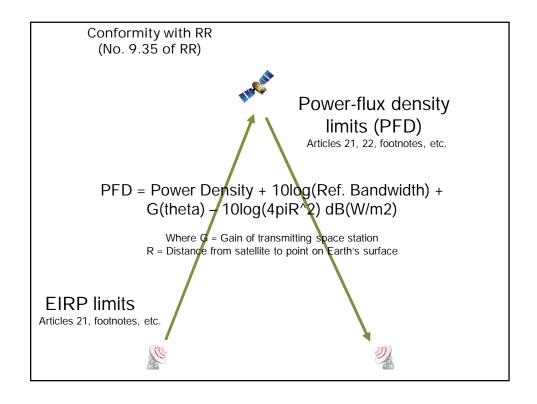

\* Between GSO networks, under provision No. 9.7

Conformity with Radio Regulations

(No. 9.35 of RR)

Conformity with Table of Frequency Allocation & other provisions (PFD/EIRP Limits etc.)

Nos. 9.35, 11.31 of RR, RoP11.31

Conformity with RR (No. 9.35 of RR)