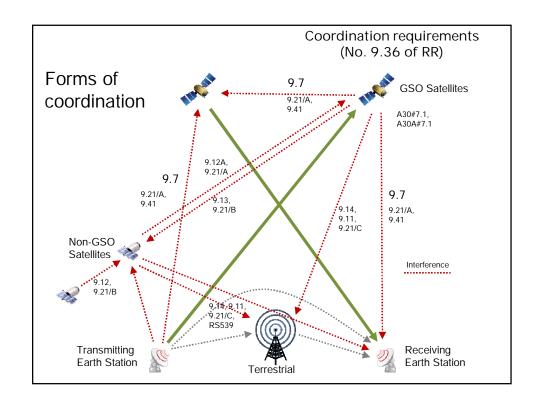

Conformity with RR (No. 9.35 of RR)

Only favourable frequency assignments will proceed ...

Coordination requirements

(No. 9.36 of RR)

Identify any administration with which coordination may need to be effected

No. 9.36 of RR

GSO VS GSO
GSO/NGSO vs NGSO
GSO/NGSO vs Terrestrial
BSS (non-Plan) vs Terrestrial
GSO vs Plan
Agreement with administrations

Coordination requirements
(No. 9.36 of RR)

9.7
9.11A (9.13, 9.12, 9.12A)
9.11A (9.14)
9.11, RS539
A30#7.1, A30A#7.1