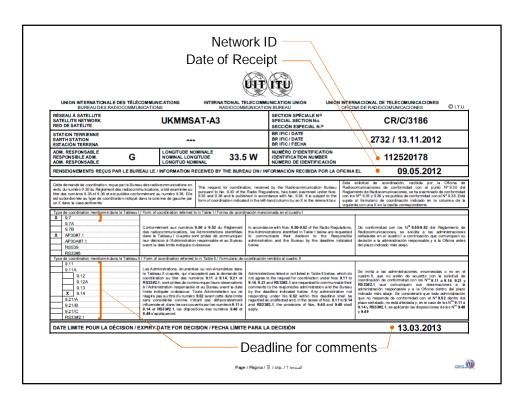

00E                           | Α    | С    | 111.520201                          | С  | R  |            |
|       | DDSP-2                   | 88.00E                           | T    | N    | 112.500083                          | С  | R  |            |
|       | DDSP-4                   | 95.00E                           | Α    | С    | 111.520202                          | С  | R  |            |
| AZE   | AZERSAT B1               | 58.50E                           | Α    | С    | 110.520124                          |    |    | Α          |
|       | AZERSATC                 | 62.00E                           | Α    | С    | 111.520481                          | ø  |    | • A        |

C = Network causing interference

R = Network receiving interference

A = Coordination Arc

















|                                                     |                                                                   |                                                                                                                       | Ta                                                                                                                                      | ال II / Table II /Cuadro II /衰二/Таблица II / II