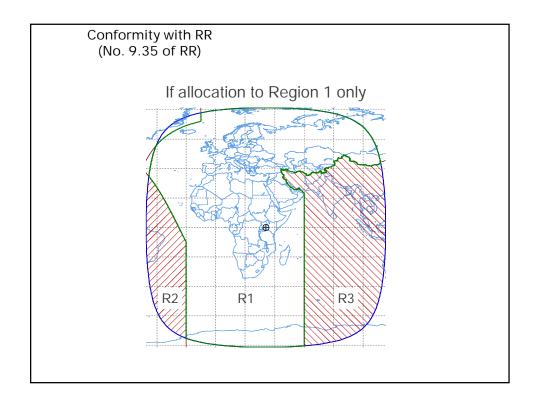

\* Between GSO networks, under provision No. 9.7

Conformity with Radio Regulations

(No. 9.35 of RR)

Conformity with Table of Frequency Allocation & other provisions (PFD/EIRP Limits etc.)

Nos. 9.35, 11.31 of RR, RoP11.31

Conformity with RR (No. 9.35 of RR)

#### Unfavourable Findings

- **1.** EIRP/PFD hard limits exceeded Check GIBC/PFD results
- 2. Not in accordance with ToFA
  Check frequency bands, direction of
  transmission, class of station, service area
- 3. PFD limits exceeded for steerable beams and no method provided Submit reference to Annex 1 of RoP on No. 21.16