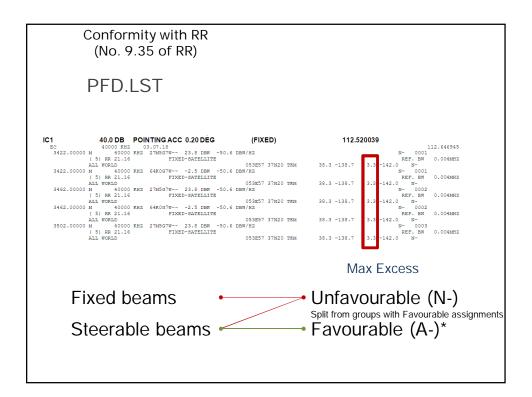

## \*2 Conditions

Provide method to meet PFD limit &

One location PFD limit is met

(Annex 1 of RoP No. 21.16)

#### Max Excess ≤ 9.5 dB

(C, Ku, Ka-bands FSS GSO) (Globally steerable but actual value depends on PFD limits)

Steerable beams • Favourable (A-)\*

Conformity with RR (No. 9.35 of RR)