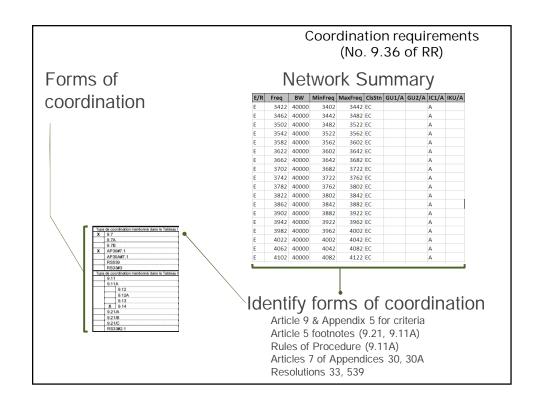

Conformity with RR (No. 9.35 of RR)

Only favourable frequency assignments will proceed ...

Coordination requirements

(No. 9.36 of RR)

Identify any administration with which coordination may need to be effected

No. 9.36 of RR

GSO VS GSO
GSO/NGSO vs NGSO
GSO/NGSO vs Terrestrial
BSS (non-Plan) vs Terrestrial
GSO vs Plan
Agreement with administrations

Coordination requirements
(No. 9.36 of RR)

9.7
9.11A (9.13, 9.12, 9.12A)
9.11A (9.14)
9.11, RS539
A30#7.1, A30A#7.1