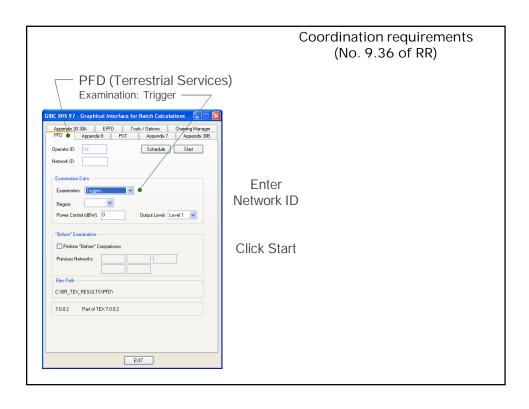

Conformity with RR (No. 9.35 of RR)

Only favourable frequency assignments will proceed ...

Coordination requirements

(No. 9.36 of RR)

Identify any administration with which coordination may need to be effected

No. 9.36 of RR

GSO VS GSO
GSO/NGSO vs NGSO
GSO/NGSO vs Terrestrial
BSS (non-Plan) vs Terrestrial
GSO vs Plan
Agreement with administrations

Coordination requirements
(No. 9.36 of RR)

9.7
9.11A (9.13, 9.12, 9.12A)
9.11A (9.14)
9.11, RS539
A30#7.1, A30A#7.1