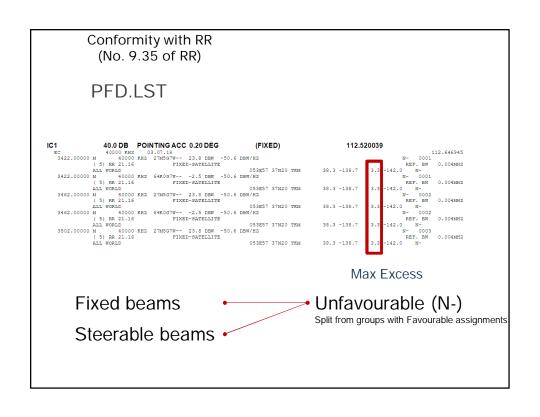

#### Max Excess ≤ 9.5 dB

(C, Ku, Ka-bands FSS GSO) (Globally steerable but actual value depends on PFD limits)

Steerable beams • Favourable (A-)\*

Conformity with RR (No. 9.35 of RR)