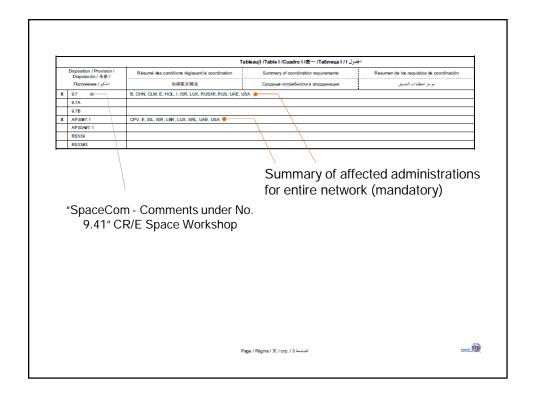

C = Network causing interference

R = Network receiving interference

A = Coordination Arc

|                                                     |                                                                   |                                                                                                                       | Ta                                                                                                                                      | ال II / Table II /Cuadro II /衰二/Таблица II / II                                                                                                                                                                                                                                                                                                                                                                                                                                                                                                                                                                                                                                                                                                                                                                                                                                                                                                                                                                                                                                                                                                                                                                                                                                                                                                                                                                                                                                                                                                                                                                                                                                                                                                                                                                                                                                                                                                                                                                                                                                                                             | الجادو                                                                              |
|-----------------------------------------------------|-------------------------------------------------------------------|-----------------------------------------------------------------------------------------------------------------------|-----------------------------------------------------------------------------------------------------------------------------------------|-----------------------------------------------------------------------------------------------------------------------------------------------------------------------------------------------------------------------------------------------------------------------------------------------------------------------------------------------------------------------------------------------------------------------------------------------------------------------------------------------------------------------------------------------------------------------------------------------------------------------------------------------------------------------------------------------------------------------------------------------------------------------------------------------------------------------------------------------------------------------------------------------------------------------------------------------------------------------------------------------------------------------------------------------------------------------------------------------------------------------------------------------------------------------------------------------------------------------------------------------------------------------------------------------------------------------------------------------------------------------------------------------------------------------------------------------------------------------------------------------------------------------------------------------------------------------------------------------------------------------------------------------------------------------------------------------------------------------------------------------------------------------------------------------------------------------------------------------------------------------------------------------------------------------------------------------------------------------------------------------------------------------------------------------------------------------------------------------------------------------------|-------------------------------------------------------------------------------------|
|                                                     | position / P                                                      |                                                                                                                       | Administrations susceptibles d'être défavorablement<br>influencées (à titre d'information uniquement, voir<br>numéro 9.36.1)            | Potentially affected administrations (for information only, see No. 9.36.1)                                                                                                                                                                                                                                                                                                                                                                                                                                                                                                                                                                                                                                                                                                                                                                                                                                                                                                                                                                                                                                                                                                                                                                                                                                                                                                                                                                                                                                                                                                                                                                                                                                                                                                                                                                                                                                                                                                                                                                                                                                                 | Administraciones posiblemente afectadas (sólo para información, véase el N° 9.36.1) |
| -                                                   | Толожение                                                         | 341.00                                                                                                                | 可能受影响的主管部门(仅供参考,见第 9.36.1款)                                                                                                             | Потенциально затрагиваемые администрации<br>(исключительно для информации, см. п. 9.38.1)                                                                                                                                                                                                                                                                                                                                                                                                                                                                                                                                                                                                                                                                                                                                                                                                                                                                                                                                                                                                                                                                                                                                                                                                                                                                                                                                                                                                                                                                                                                                                                                                                                                                                                                                                                                                                                                                                                                                                                                                                                   | إدارات يحصل أن تتأثر تأثراً غير موات (انظر الرقم 1.36.9)، على سبيل<br>الاطلاع فقط)  |
| 9.1                                                 | 11                                                                | 7                                                                                                                     |                                                                                                                                         |                                                                                                                                                                                                                                                                                                                                                                                                                                                                                                                                                                                                                                                                                                                                                                                                                                                                                                                                                                                                                                                                                                                                                                                                                                                                                                                                                                                                                                                                                                                                                                                                                                                                                                                                                                                                                                                                                                                                                                                                                                                                                                                             | , ,                                                                                 |
| 9.1                                                 | 11A                                                               |                                                                                                                       |                                                                                                                                         |                                                                                                                                                                                                                                                                                                                                                                                                                                                                                                                                                                                                                                                                                                                                                                                                                                                                                                                                                                                                                                                                                                                                                                                                                                                                                                                                                                                                                                                                                                                                                                                                                                                                                                                                                                                                                                                                                                                                                                                                                                                                                                                             |                                                                                     |
|                                                     | 9.12                                                              |                                                                                                                       |                                                                                                                                         |                                                                                                                                                                                                                                                                                                                                                                                                                                                                                                                                                                                                                                                                                                                                                                                                                                                                                                                                                                                                                                                                                                                                                                                                                                                                                                                                                                                                                                                                                                                                                                                                                                                                                                                                                                                                                                                                                                                                                                                                                                                                                                                             |                                                                                     |
|                                                     | 9.12A                                                             |                                                                                                                       |                                                                                                                                         |                                                                                                                                                                                                                                                                                                                                                                                                                                                                                                                                                                                                                                                                                                                                                                                                                                                                                                                                                                                                                                                                                                                                                                                                                                                                                                                                                                                                                                                                                                                                                                                                                                                                                                                                                                                                                                                                                                                                                                                                                                                                                                                             |                                                                                     |
|                                                     | 9.13                                                              |                                                                                                                       |                                                                                                                                         |                                                                                                                                                                                                                                                                                                                                                                                                                                                                                                                                                                                                                                                                                                                                                                                                                                                                                                                                                                                                                                                                                                                                                                                                                                                                                                                                                                                                                                                                                                                                                                                                                                                                                                                                                                                                                                                                                                                                                                                                                                                                                                                             |                                                                                     |
| x                                                   | 9.14                                                              | $\neg$                                                                                                                | ARG, CAN, CHL/PAQ, CHL, DNK/GRL, F/CPT, NOR,                                                                                            | •——                                                                                                                                                                                                                                                                                                                                                                                                                                                                                                                                                                                                                                                                                                                                                                                                                                                                                                                                                                                                                                                                                                                                                                                                                                                                                                                                                                                                                                                                                                                                                                                                                                                                                                                                                                                                                                                                                                                                                                                                                                                                                                                         |                                                                                     |
| 9.2                                                 | 21/A¹                                                             |                                                                                                                       |                                                                                                                                         | \                                                                                                                                                                                                                                                                                                                                                                                                                                                                                                                                                                                                                                                                                                                                                                                                                                                                                                                                                                                                                                                                                                                                                                                                                                                                                                                                                                                                                                                                                                                                                                                                                                                                                                                                                                                                                                                                                                                                                                                                                                                                                                                           |                                                                                     |
| 9.2                                                 | 21/B1                                                             |                                                                                                                       |                                                                                                                                         | \                                                                                                                                                                                                                                                                                                                                                                                                                                                                                                                                                                                                                                                                                                                                                                                                                                                                                                                                                                                                                                                                                                                                                                                                                                                                                                                                                                                                                                                                                                                                                                                                                                                                                                                                                                                                                                                                                                                                                                                                                                                                                                                           |                                                                                     |
| 9.2                                                 | 21/C1                                                             |                                                                                                                       |                                                                                                                                         | \                                                                                                                                                                                                                                                                                                                                                                                                                                                                                                                                                                                                                                                                                                                                                                                                                                                                                                                                                                                                                                                                                                                                                                                                                                                                                                                                                                                                                                                                                                                                                                                                                                                                                                                                                                                                                                                                                                                                                                                                                                                                                                                           |                                                                                     |
| RS                                                  | S33#2.1                                                           |                                                                                                                       |                                                                                                                                         |                                                                                                                                                                                                                                                                                                                                                                                                                                                                                                                                                                                                                                                                                                                                                                                                                                                                                                                                                                                                                                                                                                                                                                                                                                                                                                                                                                                                                                                                                                                                                                                                                                                                                                                                                                                                                                                                                                                                                                                                                                                                                                                             |                                                                                     |
| 19.21/A                                             | A, 9.21/B (<br>A, 9.21/B )                                        | and 9.21/C -<br>/ 9.21/C - De<br>和 9.21/C - 相                                                                         | Under No. 9.21, administrations with GSO networks,<br>conformidad con el № 9.21, administraciones con re<br>据第9.21款, 分别为有对地静止卫星轨道网络、非对地 |                                                                                                                                                                                                                                                                                                                                                                                                                                                                                                                                                                                                                                                                                                                                                                                                                                                                                                                                                                                                                                                                                                                                                                                                                                                                                                                                                                                                                                                                                                                                                                                                                                                                                                                                                                                                                                                                                                                                                                                                                                                                                                                             | vely.<br>spectivamente.                                                             |
| 19.21/A<br>19.21/A<br>19.21/A<br>الوالي.<br>الوالي. | A, 9.21/B ر<br>A, 9.21/B ا<br>A, 9.21/B ا<br>لارض علم<br>لارض علم | and 9.21/C - و 9.21/C - De (9.21/C - De (9.21/C - B) | Under No. 9.21, administrations with GSO networks,<br>conformidad con el № 9.21, administraciones con re<br>据第9.21款, 分别为有对地静止卫星轨道网络、非对地 | Non-GSO networks and tigrestrial stations, respective does 0 OSG, velations terrestriars in color 0 OSG, velations terrestriars, respective does 0 OSG, velations the color of OSG, velations the color of OSG, velation of OSG, | rept. pepthamente.  Totalenia.  ected administrations                               |