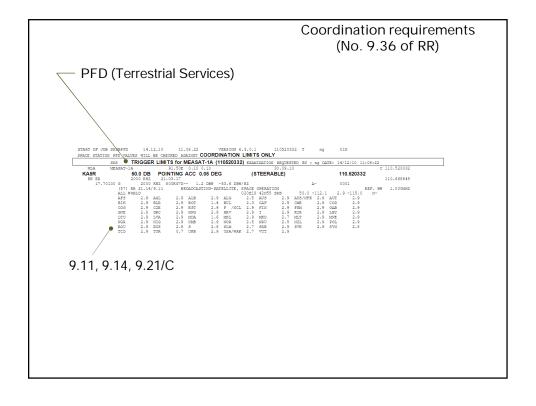

#### Unfavourable Findings

- **1.** EIRP/PFD hard limits exceeded Check GIBC/PFD results
- 2. Not in accordance with ToFA
  Check frequency bands, direction of
  transmission, class of station, service area
- 3. PFD limits exceeded for steerable beams and no method provided Submit reference to Annex 1 of RoP on No. 21.16

Conformity with RR (No. 9.35 of RR)

Only favourable frequency assignments will proceed ...

Coordination requirements

(No. 9.36 of RR)

Identify any administration with which coordination may need to be effected