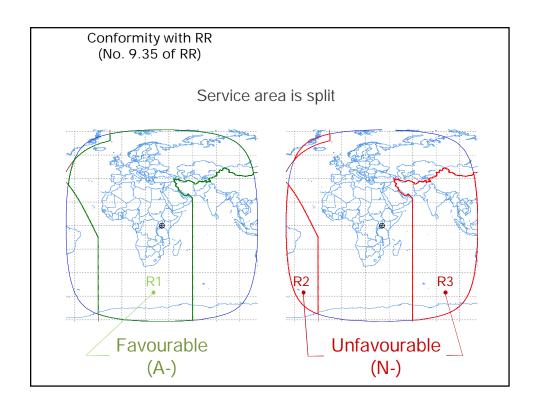

oordination Notification

Start of regulatory Negotiate for Record in MIFR clock interference free operation

7 years

Input: Appendix 4 format data

BR: Validate/Check/Process

Conformity with Radio Regulations (No. 9.35 of RR)

Coordination Exam

Coordination Requirements (No. 9.36 of RR)

Output: CR/C Publication in BR IFIC DVD





>200

## **CR/C publications** per year

\* Averaged from 2005 to 2012

40%

Networks contain unfavourable findings\*

\* with 1 or more unfavourable assignments under No. 9.35/11.31

>2000

Affected networks to coordinate\*

\* Between GSO networks, under provision No. 9.7

Conformity with Radio Regulations

(No. 9.35 of RR)

Conformity with Table of Frequency Allocation & other provisions (PFD/EIRP Limits etc.)

Nos. 9.35, 11.31 of RR, RoP11.31



















Conformity with RR (No. 9.35 of RR)

#### PFD.LST

ALL FINDINGS WITH RESPECT TO HARD LIMITS ARE FAVORABLE PROGRAM SNSBPFD TERMINATED OK







Conformity with RR (No. 9.35 of RR)

## \*2 Conditions

Provide method to meet PFD limit &

One location PFD limit is met

(Annex 1 of RoP No. 21.16)

#### Max Excess ≤ 9.5 dB

(C, Ku, Ka-bands FSS GSO) (Globally steerable but actual value depends on PFD limits)

Steerable beams • Favourable (A-)\*

Conformity with RR (No. 9.35 of RR)

## Top 3

#### Unfavourable Findings

- **1.** EIRP/PFD hard limits exceeded Check GIBC/PFD results
- 2. Not in accordance with ToFA
  Check frequency bands, direction of
  transmission, class of station, service area
- 3. PFD limits exceeded for steerable beams and no method provided Submit reference to Annex