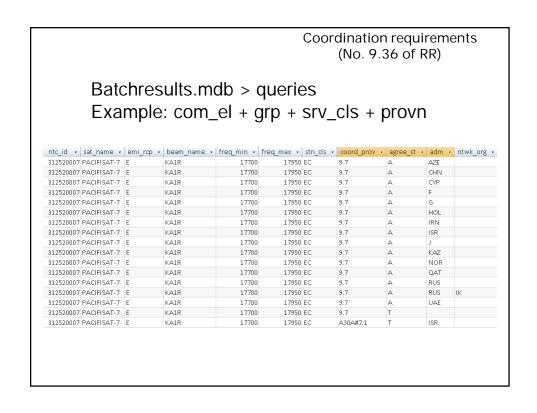

No. 9.36 of RR

GSO VS GSO
GSO/NGSO vs NGSO
GSO/NGSO vs Terrestrial
BSS (non-Plan) vs Terrestrial
GSO vs Plan
Agreement with administrations

Coordination requirements
(No. 9.36 of RR)

9.7
9.11A (9.13, 9.12, 9.12A)
9.11A (9.14)
9.11, RS539
A30#7.1, A30A#7.1

### Coordination requirements (No. 9.36 of RR)

NTW.LST

A = Recorded in MIFR / Already published

T = Under examination

N = Notification / C = Coordination

| Admin | Réseau<br>Network<br>Red | Position<br>Position<br>Posición | A/T¹ | N/C² | Numéro ID<br>ID Number<br>Número ID | C3 | R4 | <b>A</b> 5 |
|-------|--------------------------|----------------------------------|------|------|-------------------------------------|----|----|------------|
| ARS   | SAUDI-FMSS-7-R1          | 29.00E                           | Α    | С    | 109.520338                          | С  | R  |            |
|       | STRATSAT-5-R1            | 41.00E                           | Α    | С    | 109.520339                          | С  | R  |            |
| AUS   | ADF 152E GOVR            | 152.00E                          | Α    | С    | 108.520304                          |    | R  |            |
|       | ADF 156E GOV             | 156.00E                          | Α    | С    | 102.520061                          | С  |    |            |
|       | ADF 156E GOV             | 156.00E                          | Α    | N    | 110.500203                          | С  |    |            |
|       | ADF 160E GOVR            | 160.00E                          | Α    | С    | 108.520305                          |    | R  |            |
|       | ADF 164E GOVR            | 164.00E                          | Α    | С    | 108.520306                          |    | R  |            |
|       | DDSP-104E                | 104.00E                          | Α    | С    | 108.520294                          | С  | R  |            |
|       | DDSP-108.5E              | 108.50E                          | Α    | С    | 108.520295                          | С  | R  |            |
|       | DDSP-2                   | 88.00E                           | Α    | С    | 111.520201                          | С  | R  |            |
|       | DDSP-2                   | 88.00E                           | T    | N    | 112.500083                          | С  | R  |            |
|       | DDSP-4                   | 95.00E                           | Α    | С    | 111.520202                          | С  | R  |            |
| AZE   | AZERSAT B1               | 58.50E                           | Α    | С    | 110.520124                          |    |    | Α          |
|       | AZERSATC                 | 62.00E                           | Α    | С    | 111.520481                          | ø  |    | • A        |