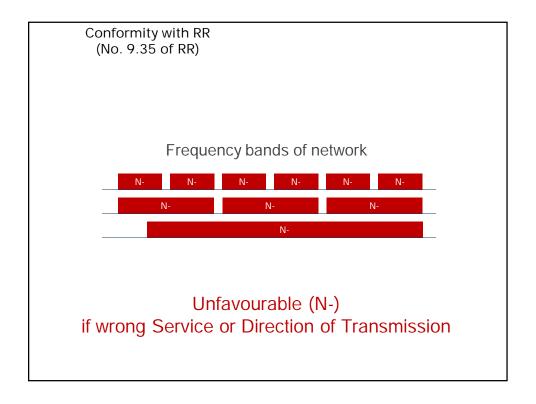

\* Between GSO networks, under provision No. 9.7

Conformity with Radio Regulations

(No. 9.35 of RR)

Conformity with Table of Frequency Allocation & other provisions (PFD/EIRP Limits etc.)

Nos. 9.35, 11.31 of RR, RoP11.31

Conformity with RR (No. 9.35 of RR)

#### Unfavourable Findings

- **1.** EIRP/PFD hard limits exceeded Check GIBC/PFD results
- 2. Not in accordance with ToFA
  Check frequency bands, direction of
  transmission, class of station, service area
- 3. PFD limits exceeded for steerable beams and no method provided Submit reference to Annex 1 of RoP on No. 21.16