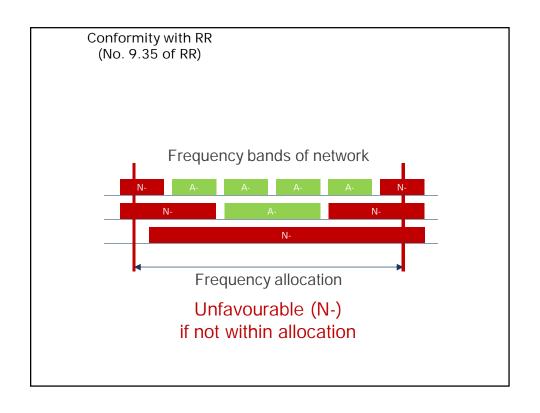

\* Between GSO networks, under provision No. 9.7

Conformity with Radio Regulations

(No. 9.35 of RR)

Conformity with Table of Frequency Allocation & other provisions (PFD/EIRP Limits etc.)

Nos. 9.35, 11.31 of RR, RoP11.31

Conformity with RR (No. 9.35 of RR)