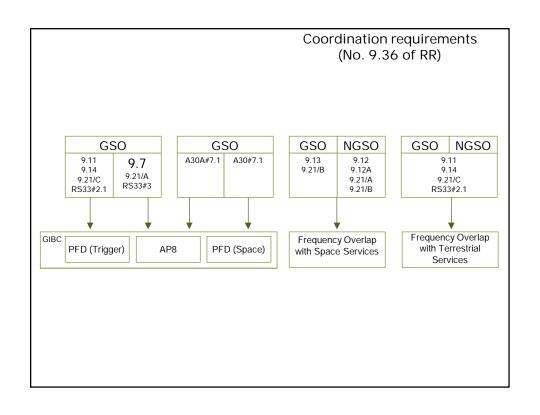

No. 9.36 of RR

GSO VS GSO
GSO/NGSO vs NGSO
GSO/NGSO vs Terrestrial
BSS (non-Plan) vs Terrestrial
GSO vs Plan
Agreement with administrations

Coordination requirements
(No. 9.36 of RR)

9.7
9.11A (9.13, 9.12, 9.12A)
9.11A (9.14)
9.11, RS539
A30#7.1, A30A#7.1