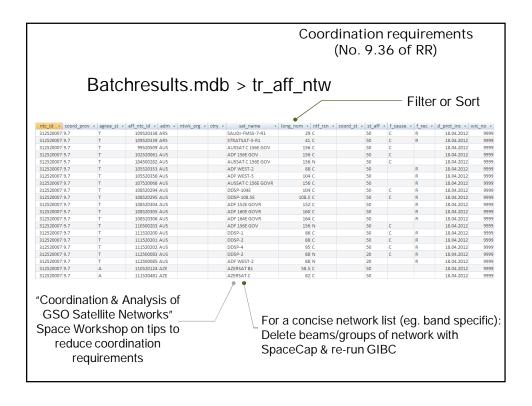

Conformity with RR (No. 9.35 of RR)

Only favourable frequency assignments will proceed ...

Coordination requirements

(No. 9.36 of RR)

Identify any administration with which coordination may need to be effected