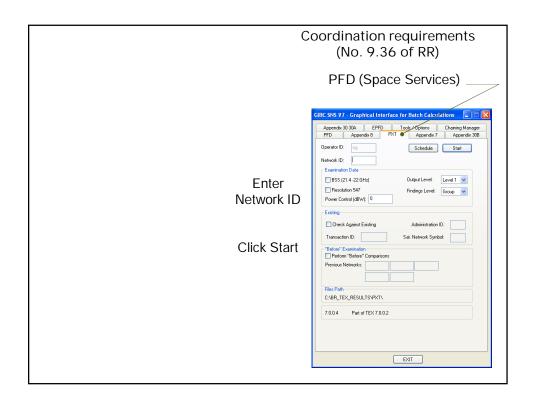

Conformity with RR (No. 9.35 of RR)

Only favourable frequency assignments will proceed ...

Coordination requirements

(No. 9.36 of RR)

Identify any administration with which coordination may need to be effected

No. 9.36 of RR

GSO VS GSO
GSO/NGSO vs NGSO
GSO/NGSO vs Terrestrial
BSS (non-Plan) vs Terrestrial
GSO vs Plan
Agreement with administrations

Coordination requirements
(No. 9.36 of RR)

9.7
9.11A (9.13, 9.12, 9.12A)
9.11A (9.14)
9.11, RS539
A30#7.1, A30A#7.1