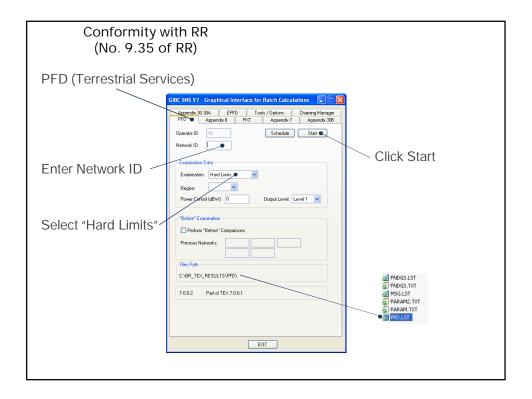

#### PFD.LST

ALL FINDINGS WITH RESPECT TO HARD LIMITS ARE FAVORABLE PROGRAM SNSBPFD TERMINATED OK

Conformity with RR (No. 9.35 of RR)