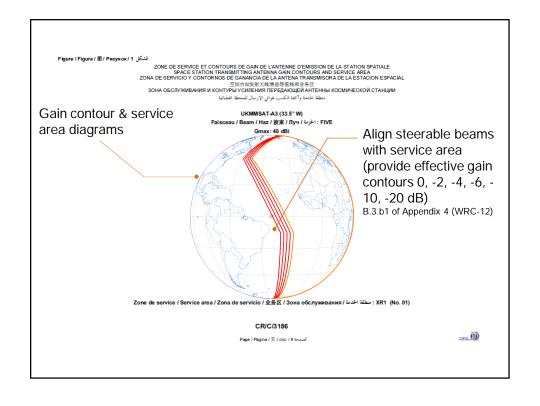

#### Max Excess ≤ 9.5 dB

(C, Ku, Ka-bands FSS GSO) (Globally steerable but actual value depends on PFD limits)

Steerable beams • Favourable (A-)\*

Conformity with RR (No. 9.35 of RR)