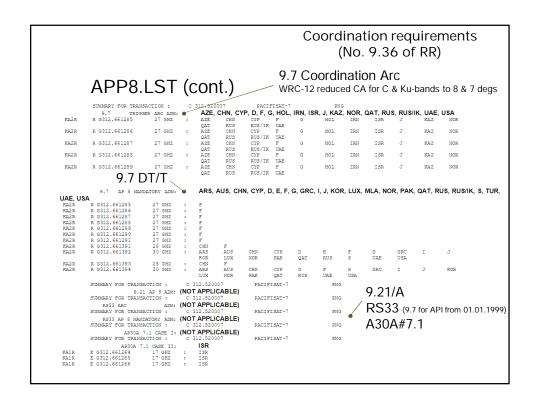

No. 9.36 of RR

GSO VS GSO
GSO/NGSO vs NGSO
GSO/NGSO vs Terrestrial
BSS (non-Plan) vs Terrestrial
GSO vs Plan
Agreement with administrations

Coordination requirements
(No. 9.36 of RR)

9.7
9.11A (9.13, 9.12, 9.12A)
9.11A (9.14)
9.11, RS539
A30#7.1, A30A#7.1

C = Network causing interference

R = Network receiving interference

A = Coordination Arc

|                                                     |                                                                   |                                                                                                                       | Ta                                                                                                                                      | ال II / Table II /Cuadro II /衰二/Таблица II / II                                                                                                                                                                                                                                                                                                                                                                                                                                                                                                                                                                                                                                                                                                                                                                                                                                                                                                                                                                                                                                                                                                                                                                                                                                                                                                                                                                                                                                                                                                                                                                                                                                                                                                                                                                                                                                                                                                                                                                                                                                                                             | الجادو                                                                              |
|-----------------------------------------------------|-------------------------------------------------------------------|-----------------------------------------------------------------------------------------------------------------------|-----------------------------------------------------------------------------------------------------------------------------------------|-----------------------------------------------------------------------------------------------------------------------------------------------------------------------------------------------------------------------------------------------------------------------------------------------------------------------------------------------------------------------------------------------------------------------------------------------------------------------------------------------------------------------------------------------------------------------------------------------------------------------------------------------------------------------------------------------------------------------------------------------------------------------------------------------------------------------------------------------------------------------------------------------------------------------------------------------------------------------------------------------------------------------------------------------------------------------------------------------------------------------------------------------------------------------------------------------------------------------------------------------------------------------------------------------------------------------------------------------------------------------------------------------------------------------------------------------------------------------------------------------------------------------------------------------------------------------------------------------------------------------------------------------------------------------------------------------------------------------------------------------------------------------------------------------------------------------------------------------------------------------------------------------------------------------------------------------------------------------------------------------------------------------------------------------------------------------------------------------------------------------------|-------------------------------------------------------------------------------------|
|                                                     | position / P                                                      |                                                                                                                       | Administrations susceptibles d'être défavorablement<br>influencées (à titre d'information uniquement, voir<br>numéro 9.36.1)            | Potentially affected administrations (for information only, see No. 9.36.1)                                                                                                                                                                                                                                                                                                                                                                                                                                                                                                                                                                                                                                                                                                                                                                                                                                                                                                                                                                                                                                                                                                                                                                                                                                                                                                                                                                                                                                                                                                                                                                                                                                                                                                                                                                                                                                                                                                                                                                                                                                                 | Administraciones posiblemente afectadas (sólo para información, véase el N° 9.36.1) |
| -                                                   | Толожение                                                         | 341.00                                                                                                                | 可能受影响的主管部门(仅供参考,见第 9.36.1款)                                                                                                             | Потенциально затрагиваемые администрации<br>(исключительно для информации, см. п. 9.38.1)                                                                                                                                                                                                                                                                                                                                                                                                                                                                                                                                                                                                                                                                                                                                                                                                                                                                                                                                                                                                                                                                                                                                                                                                                                                                                                                                                                                                                                                                                                                                                                                                                                                                                                                                                                                                                                                                                                                                                                                                                                   | إدارات يحصل أن تتأثر تأثراً غير موات (انظر الرقم 1.36.9)، على سبيل<br>الاطلاع فقط)  |
| 9.1                                                 | 11                                                                | 7                                                                                                                     |                                                                                                                                         |                                                                                                                                                                                                                                                                                                                                                                                                                                                                                                                                                                                                                                                                                                                                                                                                                                                                                                                                                                                                                                                                                                                                                                                                                                                                                                                                                                                                                                                                                                                                                                                                                                                                                                                                                                                                                                                                                                                                                                                                                                                                                                                             | , ,                                                                                 |
| 9.1                                                 | 11A                                                               |                                                                                                                       |                                                                                                                                         |                                                                                                                                                                                                                                                                                                                                                                                                                                                                                                                                                                                                                                                                                                                                                                                                                                                                                                                                                                                                                                                                                                                                                                                                                                                                                                                                                                                                                                                                                                                                                                                                                                                                                                                                                                                                                                                                                                                                                                                                                                                                                                                             |                                                                                     |
|                                                     | 9.12                                                              |                                                                                                                       |                                                                                                                                         |                                                                                                                                                                                                                                                                                                                                                                                                                                                                                                                                                                                                                                                                                                                                                                                                                                                                                                                                                                                                                                                                                                                                                                                                                                                                                                                                                                                                                                                                                                                                                                                                                                                                                                                                                                                                                                                                                                                                                                                                                                                                                                                             |                                                                                     |
|                                                     | 9.12A                                                             |                                                                                                                       |                                                                                                                                         |                                                                                                                                                                                                                                                                                                                                                                                                                                                                                                                                                                                                                                                                                                                                                                                                                                                                                                                                                                                                                                                                                                                                                                                                                                                                                                                                                                                                                                                                                                                                                                                                                                                                                                                                                                                                                                                                                                                                                                                                                                                                                                                             |                                                                                     |
|                                                     | 9.13                                                              |                                                                                                                       |                                                                                                                                         |                                                                                                                                                                                                                                                                                                                                                                                                                                                                                                                                                                                                                                                                                                                                                                                                                                                                                                                                                                                                                                                                                                                                                                                                                                                                                                                                                                                                                                                                                                                                                                                                                                                                                                                                                                                                                                                                                                                                                                                                                                                                                                                             |                                                                                     |
| x                                                   | 9.14                                                              | $\neg$                                                                                                                | ARG, CAN, CHL/PAQ, CHL, DNK/GRL, F/CPT, NOR,                                                                                            | •——                                                                                                                                                                                                                                                                                                                                                                                                                                                                                                                                                                                                                                                                                                                                                                                                                                                                                                                                                                                                                                                                                                                                                                                                                                                                                                                                                                                                                                                                                                                                                                                                                                                                                                                                                                                                                                                                                                                                                                                                                                                                                                                         |                                                                                     |
| 9.2                                                 | 21/A¹                                                             |                                                                                                                       |                                                                                                                                         | \                                                                                                                                                                                                                                                                                                                                                                                                                                                                                                                                                                                                                                                                                                                                                                                                                                                                                                                                                                                                                                                                                                                                                                                                                                                                                                                                                                                                                                                                                                                                                                                                                                                                                                                                                                                                                                                                                                                                                                                                                                                                                                                           |                                                                                     |
| 9.2                                                 | 21/B1                                                             |                                                                                                                       |                                                                                                                                         | \                                                                                                                                                                                                                                                                                                                                                                                                                                                                                                                                                                                                                                                                                                                                                                                                                                                                                                                                                                                                                                                                                                                                                                                                                                                                                                                                                                                                                                                                                                                                                                                                                                                                                                                                                                                                                                                                                                                                                                                                                                                                                                                           |                                                                                     |
| 9.2                                                 | 21/C1                                                             |                                                                                                                       |                                                                                                                                         | \                                                                                                                                                                                                                                                                                                                                                                                                                                                                                                                                                                                                                                                                                                                                                                                                                                                                                                                                                                                                                                                                                                                                                                                                                                                                                                                                                                                                                                                                                                                                                                                                                                                                                                                                                                                                                                                                                                                                                                                                                                                                                                                           |                                                                                     |
| RS                                                  | S33#2.1                                                           |                                                                                                                       |                                                                                                                                         |                                                                                                                                                                                                                                                                                                                                                                                                                                                                                                                                                                                                                                                                                                                                                                                                                                                                                                                                                                                                                                                                                                                                                                                                                                                                                                                                                                                                                                                                                                                                                                                                                                                                                                                                                                                                                                                                                                                                                                                                                                                                                                                             |                                                                                     |
| 19.21/A                                             | A, 9.21/B (<br>A, 9.21/B )                                        | and 9.21/C -<br>/ 9.21/C - De<br>和 9.21/C - 相                                                                         | Under No. 9.21, administrations with GSO networks,<br>conformidad con el № 9.21, administraciones con re<br>据第9.21款, 分别为有对地静止卫星轨道网络、非对地 |                                                                                                                                                                                                                                                                                                                                                                                                                                                                                                                                                                                                                                                                                                                                                                                                                                                                                                                                                                                                                                                                                                                                                                                                                                                                                                                                                                                                                                                                                                                                                                                                                                                                                                                                                                                                                                                                                                                                                                                                                                                                                                                             | vely.<br>spectivamente.                                                             |
| 19.21/A<br>19.21/A<br>19.21/A<br>الوالي.<br>الوالي. | A, 9.21/B ر<br>A, 9.21/B ا<br>A, 9.21/B ا<br>لارض علم<br>لارض علم | and 9.21/C - و 9.21/C - De (9.21/C - De (9.21/C - B) | Under No. 9.21, administrations with GSO networks,<br>conformidad con el № 9.21, administraciones con re<br>据第9.21款, 分别为有对地静止卫星轨道网络、非对地 | Non-GSO networks and tigrestrial stations, respective does 0 OSG, velations terrestriars in color 0 OSG, velations terrestriars, respective does 0 OSG, velations the color of OSG, velations the color of OSG, velation of OSG, | rept. pepthamente.  Totalenia.  ected administrations                               |