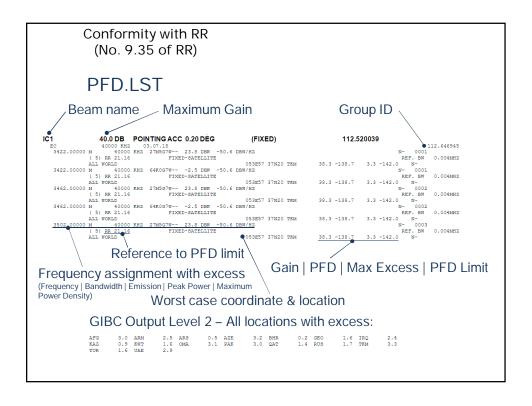

Conformity with RR (No. 9.35 of RR)

#### PFD.LST

ALL FINDINGS WITH RESPECT TO HARD LIMITS ARE FAVORABLE PROGRAM SNSBPFD TERMINATED OK

Conformity with RR (No. 9.35 of RR)